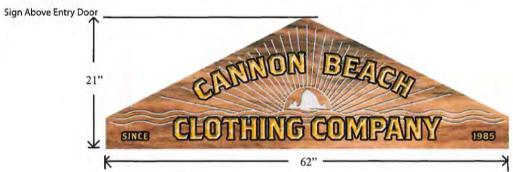

• Two 21 x 62 inch cedar wood panel signs with dark wood stain and gold leaf lettering with white paint each measuring approximately 4.5 square feet. One sign will be located on the property's Hemlock St. frontage and the second on the 2<sup>nd</sup> St. frontage.

## CITY OF CANNON BEACH SIGN PERMIT APPLICATION

| Please fill out this                                                                                                                                                                      | form completely. Please type or print.                                                                                                                                                                                                                                                                                                                                                                                                                                                                                                                                                                                                                                                                                                                                                                                                                                                                                                                                                                                                                                                                                                                                                                                                                                                                                                                                                                                                                                                                                                                                                                                                                                                                                                                                                                                                                                                                                                                                                                                                                                                                                         | Sign Permit #: SP#23-03                                                                                       |  |  |
|-------------------------------------------------------------------------------------------------------------------------------------------------------------------------------------------|--------------------------------------------------------------------------------------------------------------------------------------------------------------------------------------------------------------------------------------------------------------------------------------------------------------------------------------------------------------------------------------------------------------------------------------------------------------------------------------------------------------------------------------------------------------------------------------------------------------------------------------------------------------------------------------------------------------------------------------------------------------------------------------------------------------------------------------------------------------------------------------------------------------------------------------------------------------------------------------------------------------------------------------------------------------------------------------------------------------------------------------------------------------------------------------------------------------------------------------------------------------------------------------------------------------------------------------------------------------------------------------------------------------------------------------------------------------------------------------------------------------------------------------------------------------------------------------------------------------------------------------------------------------------------------------------------------------------------------------------------------------------------------------------------------------------------------------------------------------------------------------------------------------------------------------------------------------------------------------------------------------------------------------------------------------------------------------------------------------------------------|---------------------------------------------------------------------------------------------------------------|--|--|
| Applicant Name:                                                                                                                                                                           | Darwin Turner / Cannon Beach Design Co.                                                                                                                                                                                                                                                                                                                                                                                                                                                                                                                                                                                                                                                                                                                                                                                                                                                                                                                                                                                                                                                                                                                                                                                                                                                                                                                                                                                                                                                                                                                                                                                                                                                                                                                                                                                                                                                                                                                                                                                                                                                                                        |                                                                                                               |  |  |
| Mailing Address:                                                                                                                                                                          |                                                                                                                                                                                                                                                                                                                                                                                                                                                                                                                                                                                                                                                                                                                                                                                                                                                                                                                                                                                                                                                                                                                                                                                                                                                                                                                                                                                                                                                                                                                                                                                                                                                                                                                                                                                                                                                                                                                                                                                                                                                                                                                                |                                                                                                               |  |  |
|                                                                                                                                                                                           | And the second s | _                                                                                                             |  |  |
| Email Address:                                                                                                                                                                            | darwin@cannonbeachdesignco.com                                                                                                                                                                                                                                                                                                                                                                                                                                                                                                                                                                                                                                                                                                                                                                                                                                                                                                                                                                                                                                                                                                                                                                                                                                                                                                                                                                                                                                                                                                                                                                                                                                                                                                                                                                                                                                                                                                                                                                                                                                                                                                 | 2)                                                                                                            |  |  |
| Telephone:                                                                                                                                                                                | 503-440-7060                                                                                                                                                                                                                                                                                                                                                                                                                                                                                                                                                                                                                                                                                                                                                                                                                                                                                                                                                                                                                                                                                                                                                                                                                                                                                                                                                                                                                                                                                                                                                                                                                                                                                                                                                                                                                                                                                                                                                                                                                                                                                                                   | -                                                                                                             |  |  |
| Business Name:                                                                                                                                                                            | Cannon Beach Clothing Company                                                                                                                                                                                                                                                                                                                                                                                                                                                                                                                                                                                                                                                                                                                                                                                                                                                                                                                                                                                                                                                                                                                                                                                                                                                                                                                                                                                                                                                                                                                                                                                                                                                                                                                                                                                                                                                                                                                                                                                                                                                                                                  | <u> </u>                                                                                                      |  |  |
| Telephone:                                                                                                                                                                                | 503-436-1919 Nate Sloan                                                                                                                                                                                                                                                                                                                                                                                                                                                                                                                                                                                                                                                                                                                                                                                                                                                                                                                                                                                                                                                                                                                                                                                                                                                                                                                                                                                                                                                                                                                                                                                                                                                                                                                                                                                                                                                                                                                                                                                                                                                                                                        | 4                                                                                                             |  |  |
|                                                                                                                                                                                           | 198 N. Hemlock St.                                                                                                                                                                                                                                                                                                                                                                                                                                                                                                                                                                                                                                                                                                                                                                                                                                                                                                                                                                                                                                                                                                                                                                                                                                                                                                                                                                                                                                                                                                                                                                                                                                                                                                                                                                                                                                                                                                                                                                                                                                                                                                             | =                                                                                                             |  |  |
| Map No.:?                                                                                                                                                                                 | Tax Lot No.: ?                                                                                                                                                                                                                                                                                                                                                                                                                                                                                                                                                                                                                                                                                                                                                                                                                                                                                                                                                                                                                                                                                                                                                                                                                                                                                                                                                                                                                                                                                                                                                                                                                                                                                                                                                                                                                                                                                                                                                                                                                                                                                                                 |                                                                                                               |  |  |
| Sign Description                                                                                                                                                                          | Panel sign above entry door and window le                                                                                                                                                                                                                                                                                                                                                                                                                                                                                                                                                                                                                                                                                                                                                                                                                                                                                                                                                                                                                                                                                                                                                                                                                                                                                                                                                                                                                                                                                                                                                                                                                                                                                                                                                                                                                                                                                                                                                                                                                                                                                      | ettering.                                                                                                     |  |  |
| Is sign freestandir                                                                                                                                                                       | g? Yes (No) This is going above the entry de                                                                                                                                                                                                                                                                                                                                                                                                                                                                                                                                                                                                                                                                                                                                                                                                                                                                                                                                                                                                                                                                                                                                                                                                                                                                                                                                                                                                                                                                                                                                                                                                                                                                                                                                                                                                                                                                                                                                                                                                                                                                                   | oors.                                                                                                         |  |  |
| Is business part of                                                                                                                                                                       | a mall? Yes No How many businesses in n                                                                                                                                                                                                                                                                                                                                                                                                                                                                                                                                                                                                                                                                                                                                                                                                                                                                                                                                                                                                                                                                                                                                                                                                                                                                                                                                                                                                                                                                                                                                                                                                                                                                                                                                                                                                                                                                                                                                                                                                                                                                                        | nall?                                                                                                         |  |  |
| Lineal Feet of Bu                                                                                                                                                                         | siness Frontage (see definition on reverse side)                                                                                                                                                                                                                                                                                                                                                                                                                                                                                                                                                                                                                                                                                                                                                                                                                                                                                                                                                                                                                                                                                                                                                                                                                                                                                                                                                                                                                                                                                                                                                                                                                                                                                                                                                                                                                                                                                                                                                                                                                                                                               | e_approx 20' Hemlock Side, 40' 1st St. Side                                                                   |  |  |
|                                                                                                                                                                                           | e Frontage (see definition on reverse side):a                                                                                                                                                                                                                                                                                                                                                                                                                                                                                                                                                                                                                                                                                                                                                                                                                                                                                                                                                                                                                                                                                                                                                                                                                                                                                                                                                                                                                                                                                                                                                                                                                                                                                                                                                                                                                                                                                                                                                                                                                                                                                  |                                                                                                               |  |  |
|                                                                                                                                                                                           | oimensions: Attach scale drawing, showin<br>nclude detailed information on how the sign                                                                                                                                                                                                                                                                                                                                                                                                                                                                                                                                                                                                                                                                                                                                                                                                                                                                                                                                                                                                                                                                                                                                                                                                                                                                                                                                                                                                                                                                                                                                                                                                                                                                                                                                                                                                                                                                                                                                                                                                                                        | [편리] 14일 : [11] [12] - [12] - [12] [12] [12] [13] [13] [14] [14] [14] [14] [15] [15] [15] [15] [15] [15] [15] |  |  |
|                                                                                                                                                                                           |                                                                                                                                                                                                                                                                                                                                                                                                                                                                                                                                                                                                                                                                                                                                                                                                                                                                                                                                                                                                                                                                                                                                                                                                                                                                                                                                                                                                                                                                                                                                                                                                                                                                                                                                                                                                                                                                                                                                                                                                                                                                                                                                | Largest letter height: 3"                                                                                     |  |  |
| Total square feet                                                                                                                                                                         | of sign face area: approx 8'                                                                                                                                                                                                                                                                                                                                                                                                                                                                                                                                                                                                                                                                                                                                                                                                                                                                                                                                                                                                                                                                                                                                                                                                                                                                                                                                                                                                                                                                                                                                                                                                                                                                                                                                                                                                                                                                                                                                                                                                                                                                                                   | Largest letter neight: 5                                                                                      |  |  |
|                                                                                                                                                                                           | of sign face area: approx 8' ground: approx 10'                                                                                                                                                                                                                                                                                                                                                                                                                                                                                                                                                                                                                                                                                                                                                                                                                                                                                                                                                                                                                                                                                                                                                                                                                                                                                                                                                                                                                                                                                                                                                                                                                                                                                                                                                                                                                                                                                                                                                                                                                                                                                | Largest letter height: 5                                                                                      |  |  |
| Sign height from                                                                                                                                                                          |                                                                                                                                                                                                                                                                                                                                                                                                                                                                                                                                                                                                                                                                                                                                                                                                                                                                                                                                                                                                                                                                                                                                                                                                                                                                                                                                                                                                                                                                                                                                                                                                                                                                                                                                                                                                                                                                                                                                                                                                                                                                                                                                |                                                                                                               |  |  |
| Sign height from Colors: <u>Dark W</u>                                                                                                                                                    | ground: approx 10' ood Stain with Gold Leaf Lettering and White                                                                                                                                                                                                                                                                                                                                                                                                                                                                                                                                                                                                                                                                                                                                                                                                                                                                                                                                                                                                                                                                                                                                                                                                                                                                                                                                                                                                                                                                                                                                                                                                                                                                                                                                                                                                                                                                                                                                                                                                                                                                |                                                                                                               |  |  |
| Sign height from<br>Colors: <u>Dark W</u><br>Materials used in                                                                                                                            | ground: approx 10'                                                                                                                                                                                                                                                                                                                                                                                                                                                                                                                                                                                                                                                                                                                                                                                                                                                                                                                                                                                                                                                                                                                                                                                                                                                                                                                                                                                                                                                                                                                                                                                                                                                                                                                                                                                                                                                                                                                                                                                                                                                                                                             | Paint                                                                                                         |  |  |
| Sign height from Colors: <u>Dark W</u> Materials used in Location of sign of                                                                                                              | ground: approx 10' ood Stain with Gold Leaf Lettering and White sign: 1 3/4" Cedar Wood Sign Panel                                                                                                                                                                                                                                                                                                                                                                                                                                                                                                                                                                                                                                                                                                                                                                                                                                                                                                                                                                                                                                                                                                                                                                                                                                                                                                                                                                                                                                                                                                                                                                                                                                                                                                                                                                                                                                                                                                                                                                                                                             | Paint el.                                                                                                     |  |  |
| Sign height from Colors: <u>Dark W</u> Materials used in Location of sign of                                                                                                              | ground: approx 10' ood Stain with Gold Leaf Lettering and White sign: 1 3/4" Cedar Wood Sign Panel on property: Above Front Entry for sign pane mensions of all other signs located on building to 0 \$68.88*                                                                                                                                                                                                                                                                                                                                                                                                                                                                                                                                                                                                                                                                                                                                                                                                                                                                                                                                                                                                                                                                                                                                                                                                                                                                                                                                                                                                                                                                                                                                                                                                                                                                                                                                                                                                                                                                                                                  | Paint el.                                                                                                     |  |  |
| Sign height from Colors: Dark W Materials used in Location of sign of Attach size and di Application Fees Base Sign Fee \$5 Building Permit Freestanding Fee * Minimum fee, respectively. | ground: approx 10'  ood Stain with Gold Leaf Lettering and White sign: 1 3/4" Cedar Wood Sign Panel on property: Above Front Entry for sign pane mensions of all other signs located on building  0 \$68.88*  \$50  nay be higher                                                                                                                                                                                                                                                                                                                                                                                                                                                                                                                                                                                                                                                                                                                                                                                                                                                                                                                                                                                                                                                                                                                                                                                                                                                                                                                                                                                                                                                                                                                                                                                                                                                                                                                                                                                                                                                                                              | Paint el. g or property pertaining to this business.                                                          |  |  |
| Sign height from Colors: Dark W. Materials used in Location of sign of Attach size and di Application Fees Base Sign Fee \$5 Building Permit Freestanding Fee                             | ground: approx 10'  ood Stain with Gold Leaf Lettering and White sign: 1 3/4" Cedar Wood Sign Panel on property: Above Front Entry for sign pane mensions of all other signs located on building  0 \$68.88* 2 \$50  nay be higher  Faculty June                                                                                                                                                                                                                                                                                                                                                                                                                                                                                                                                                                                                                                                                                                                                                                                                                                                                                                                                                                                                                                                                                                                                                                                                                                                                                                                                                                                                                                                                                                                                                                                                                                                                                                                                                                                                                                                                               | Paint el. g or property pertaining to this business.                                                          |  |  |