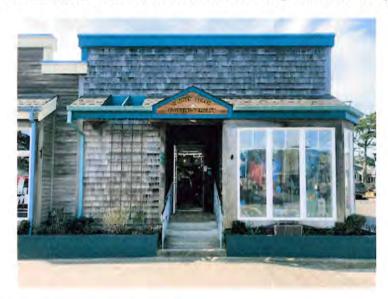

The sign will be attached with 2" stainless steel screws to siding above the entry doors.

Hemlock View

City of Cannon Beach 163 E Gower St | PO Box 368 Cannon Beach, OR 97110 (503) 436-1581 cityhall@ci.cannonbeach.or.us