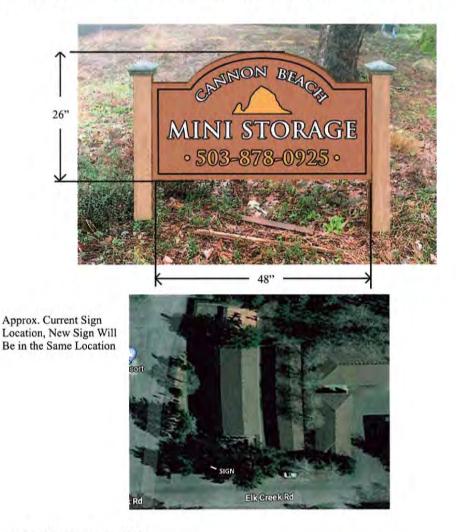

#### **SUMMARY & BACKGROUND**

The applicant requests design review approval for the replacement of an existing free-standing sign in the Limited Commercial (C-1) zone at 368 Elk Creek Rd. This request is for an existing stand-alone commercial building. The replacement sign being requested will measure 48 inches wide and 26 inches tall and be mounted approximately two feet above the ground on vertical posts. It will be located in the same place as existing signage. The DRB's role is to review the proposed free-standing sign's color, materials, size, and design. Sign content is not reviewable.

**Findings:** The Design Review Board finds that the area of the sign be unframed and not in a cabinet and measure 48 by 26 inches or approximately 8.65 square feet. The current sign is oriented to face Elk Creek Rd. at an angle and is one sided. The replacement will be located in the same location, have the same orientation, and use the existing support posts.

**Findings:** The Design Review Board finds that the maximum height of the sign will not exceed four feet in height above existing grade.

#### 17.56.030(F) Regulation – Generally; Sign Lettering

The maximum letter height shall be twelve inches.

Findings: The Design Review Board finds that the largest letter height will be 4.25 inches.

**Findings:** The Design Review Board finds that the sign will be constructed from a ¾ inch panel of MDO (medium density overlay) plywood and painted brown. Lettering and sign details will be painted white or gold with black trim. The sign does not use alternative materials requiring approval by the Design Review Board.

**Findings:** The Design Review Board finds that according to Clatsop County Assessor's records the Cannon Beach Mini Storage building measures 50 x 100 feet. The sign area is approximately 8.65 square feet, well below the maximum allowable size of 24 square feet.