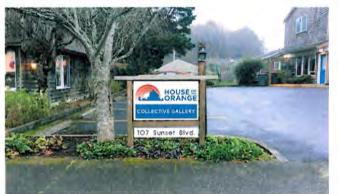

## MEMORANDUM

RE: New Sign Permit 107 Sunset Blvd Permit # SP 23-07

November 14, 2023

Sign Permit 23-07 was issued to Darwin Turner of Cannon Beach Design Company, on behalf of House of Orange Gallery authorizing the placement of new signage at 107 Sunset Blvd. The signage authorized by this permit is:

• One approximately 11.3 square foot sign mounted to the northern façade of the building facing Sunset Blvd. This sign will be constructed of wood and painted with a white background with blue and orange lettering that will not exceed 6 inches. This sign will be placed where the Miska Gallery signage is currently located.

3 Signs: These are all in the same locations and are the same sizes as the previous building tenant Miska Gallery had, one on the building and two in the flower beds facing Sunset and Hemlock. The signs will be screwed to existing sign holders with 2" stainless steel screws and on the building with the same hardware.

Facing Sunset Blvd 46"x28"

Facing Hemlock 47"x28.5"

Facing Sunset Blvd 44"x37"

| ST CANNON MEACH                | City of Cannor                                                                        | DKB SOND<br>SIDBODA05500<br>N BEACH            |
|--------------------------------|---------------------------------------------------------------------------------------|------------------------------------------------|
| <u> </u>                       | DESIGN REVIEW BOARD APP                                                               | PLICATION                                      |
| Please fill out this           | form completely. Please type or print.                                                | ( a) Gannon Beach<br>Farance Repariment        |
| Applicant Name:                | Darwin Turner                                                                         | UDV 6 2023                                     |
| Mailing Address:               | PO Box 488                                                                            |                                                |
|                                | Cannon Beach, OR 97110                                                                | Received                                       |
| Email Address:                 | darwin@bmi.net                                                                        |                                                |
| Telephone:                     | (503) 440-7060                                                                        |                                                |
| Property-Owner f               | Name: House of Orange Gallery-Ginger                                                  |                                                |
| Mailing Address:               | (if other than applicant)<br>107 Sunset BLVD                                          | City of Cannon Beach<br>Finance Department     |
| Telephone:                     | (503) 440-7060                                                                        | NOV - 6 2023                                   |
| Property Location              |                                                                                       | THO T C LOLO                                   |
|                                | (street address)                                                                      | PAID                                           |
| Map No.:                       | Tax Lot No.:                                                                          |                                                |
| Project Descripti              | ion:                                                                                  |                                                |
| 3 Signs, all on the same local | ion. The signs will be screwed to existing sign holders with 2" stainless steel screw | is and on the building with the same hardware. |