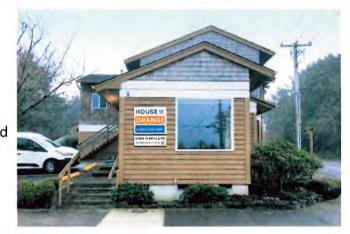

## MEMORANDUM

RE: New Sign Permit 107 Sunset Blvd Permit # SP 23-07

November 14, 2023

Sign Permit 23-07 was issued to Darwin Turner of Cannon Beach Design Company, on behalf of House of Orange Gallery authorizing the placement of new signage at 107 Sunset Blvd. The signage authorized by this permit is:

• One approximately 11.3 square foot sign mounted to the northern façade of the building facing Sunset Blvd. This sign will be constructed of wood and painted with a white background with blue and orange lettering that will not exceed 6 inches. This sign will be placed where the Miska Gallery signage is currently located.

3 Signs: These are all in the same locations and are the same sizes as the previous building tenant Miska Gallery had, one on the building and two in the flower beds facing Sunset and Hemlock. The signs will be screwed to existing sign holders with 2" stainless steel screws and on the building with the same hardware.